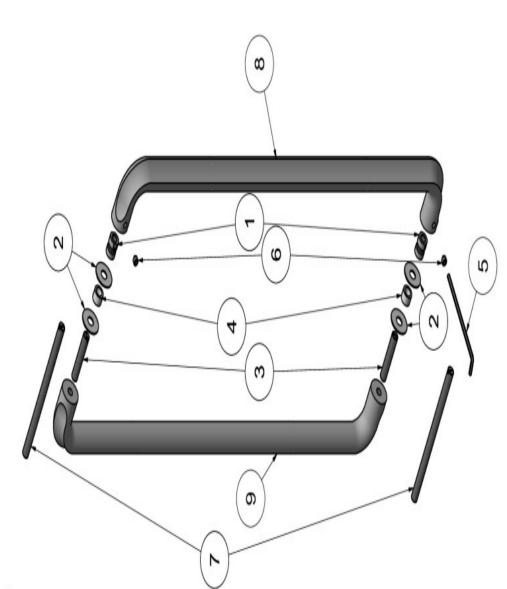

| 6     | 1         | Eclipse_A_500_M8_V01                                                                                                                                                                                                                                                                                                                                                                                                                                                                                                                                                                                                                                                                                                                                                                                                                                                                                                                                                                                                                                                                                                                                                                                                                                                                                                                                                                                                                                                                                                                                                                                                                                                                                                                                                                                                                                                                                                                                                                                                                                                                                                           |                                |
|-------|-----------|--------------------------------------------------------------------------------------------------------------------------------------------------------------------------------------------------------------------------------------------------------------------------------------------------------------------------------------------------------------------------------------------------------------------------------------------------------------------------------------------------------------------------------------------------------------------------------------------------------------------------------------------------------------------------------------------------------------------------------------------------------------------------------------------------------------------------------------------------------------------------------------------------------------------------------------------------------------------------------------------------------------------------------------------------------------------------------------------------------------------------------------------------------------------------------------------------------------------------------------------------------------------------------------------------------------------------------------------------------------------------------------------------------------------------------------------------------------------------------------------------------------------------------------------------------------------------------------------------------------------------------------------------------------------------------------------------------------------------------------------------------------------------------------------------------------------------------------------------------------------------------------------------------------------------------------------------------------------------------------------------------------------------------------------------------------------------------------------------------------------------------|--------------------------------|
| 8     | -         | Eclipse A 500 D12 V03                                                                                                                                                                                                                                                                                                                                                                                                                                                                                                                                                                                                                                                                                                                                                                                                                                                                                                                                                                                                                                                                                                                                                                                                                                                                                                                                                                                                                                                                                                                                                                                                                                                                                                                                                                                                                                                                                                                                                                                                                                                                                                          |                                |
| 1     | 2         | FST_P0002_M8x120                                                                                                                                                                                                                                                                                                                                                                                                                                                                                                                                                                                                                                                                                                                                                                                                                                                                                                                                                                                                                                                                                                                                                                                                                                                                                                                                                                                                                                                                                                                                                                                                                                                                                                                                                                                                                                                                                                                                                                                                                                                                                                               | STUD (MS) M8 X 120.ipt         |
| 9     | 7         | FGS_P0003_M6x6                                                                                                                                                                                                                                                                                                                                                                                                                                                                                                                                                                                                                                                                                                                                                                                                                                                                                                                                                                                                                                                                                                                                                                                                                                                                                                                                                                                                                                                                                                                                                                                                                                                                                                                                                                                                                                                                                                                                                                                                                                                                                                                 | Grub Screw M6x6                |
| 2     | 1         | FAK_P0003_4mm_M6                                                                                                                                                                                                                                                                                                                                                                                                                                                                                                                                                                                                                                                                                                                                                                                                                                                                                                                                                                                                                                                                                                                                                                                                                                                                                                                                                                                                                                                                                                                                                                                                                                                                                                                                                                                                                                                                                                                                                                                                                                                                                                               | ALLEN KEY 4 MM (M6)            |
| 4     | 2         | FSL_P0002_D12x8.2xL7.5                                                                                                                                                                                                                                                                                                                                                                                                                                                                                                                                                                                                                                                                                                                                                                                                                                                                                                                                                                                                                                                                                                                                                                                                                                                                                                                                                                                                                                                                                                                                                                                                                                                                                                                                                                                                                                                                                                                                                                                                                                                                                                         | SLEEVE OD12x8.2 L7.5           |
| 6     | 2         | FST_P0001_M8x40                                                                                                                                                                                                                                                                                                                                                                                                                                                                                                                                                                                                                                                                                                                                                                                                                                                                                                                                                                                                                                                                                                                                                                                                                                                                                                                                                                                                                                                                                                                                                                                                                                                                                                                                                                                                                                                                                                                                                                                                                                                                                                                | STUD (MS) M8 X 40.ipt          |
| 2     | 4         | FWH_P0070_23x8,2x1                                                                                                                                                                                                                                                                                                                                                                                                                                                                                                                                                                                                                                                                                                                                                                                                                                                                                                                                                                                                                                                                                                                                                                                                                                                                                                                                                                                                                                                                                                                                                                                                                                                                                                                                                                                                                                                                                                                                                                                                                                                                                                             | WASHER PL OD23xlD8.2x1.0       |
| -     | 2         | FCL_P0001_D12M8                                                                                                                                                                                                                                                                                                                                                                                                                                                                                                                                                                                                                                                                                                                                                                                                                                                                                                                                                                                                                                                                                                                                                                                                                                                                                                                                                                                                                                                                                                                                                                                                                                                                                                                                                                                                                                                                                                                                                                                                                                                                                                                | COUPLING AL D12xM8x14.5        |
| Item  | Qty       | Part number                                                                                                                                                                                                                                                                                                                                                                                                                                                                                                                                                                                                                                                                                                                                                                                                                                                                                                                                                                                                                                                                                                                                                                                                                                                                                                                                                                                                                                                                                                                                                                                                                                                                                                                                                                                                                                                                                                                                                                                                                                                                                                                    | Description                    |
|       | FC        | PRMAME COMMANDER OF THE LAND BY.  EURONA AAASTELIT ARPORT NA.  FOR A MAAKETELIT ARPORT NA.  FOR ANA PRICE OF THE COMMANDER OF | ECLIPSE DR500 PA vot           |
| Form  | ani filen | Formani flename: 3901G001_DR500_PA_V01_DETAIL.dwg                                                                                                                                                                                                                                                                                                                                                                                                                                                                                                                                                                                                                                                                                                                                                                                                                                                                                                                                                                                                                                                                                                                                                                                                                                                                                                                                                                                                                                                                                                                                                                                                                                                                                                                                                                                                                                                                                                                                                                                                                                                                              | Solid bull handle back to back |
| Draws | Drawn by: | Semih Aslan                                                                                                                                                                                                                                                                                                                                                                                                                                                                                                                                                                                                                                                                                                                                                                                                                                                                                                                                                                                                                                                                                                                                                                                                                                                                                                                                                                                                                                                                                                                                                                                                                                                                                                                                                                                                                                                                                                                                                                                                                                                                                                                    | fixing A3                      |
| Creat | Son date  | Creation date: 18-11-2020                                                                                                                                                                                                                                                                                                                                                                                                                                                                                                                                                                                                                                                                                                                                                                                                                                                                                                                                                                                                                                                                                                                                                                                                                                                                                                                                                                                                                                                                                                                                                                                                                                                                                                                                                                                                                                                                                                                                                                                                                                                                                                      | stainless steel                |